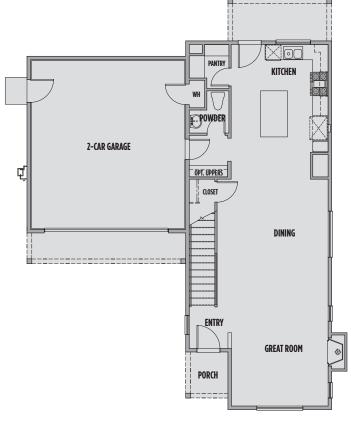

#### **GARNET**

Approx. 1,999 - 2,015 Sq. Ft. 3 Bedrooms | 2.5 Baths | 2-Car Garage