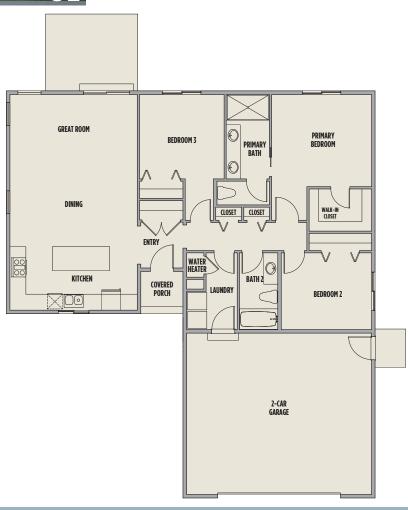

# 406 551 3629 Sarah Gebhardt, Real Estate Professional SarahUGMT@gmail.com





















406 551 3629
Sarah Gebhardt, Real Estate Professional
SarahUGMT@gmail.com





















# 406 551 3629 Sarah Gebhardt, Real Estate Professional SarahUGMT@gmail.com











Approx. 2,239 Sq. Ft.

Main Level 1,516 Sq Ft | Lower Level 723 Sq Ft

3 Bedrooms | 2 Baths | 2-Car Garage









406 551 3629
Sarah Gebhardt, Real Estate Professional
SarahUGMT@gmail.com













#### **QUARTZ**

Approx. 1,680 - 1,685 Sq. Ft. 3 Bedrooms | 2.5 Baths | 2-Car Garage







# 406 551 3629 Sarah Gebhardt, Real Estate Professional SarahUGMT@gmail.com



















#### **GARNET**

Approx. 1,999 - 2,015 Sq. Ft. 3 Bedrooms | 2.5 Baths | 2-Car Garage







# 406 551 3629 Sarah Gebhardt, Real Estate Professional SarahUGMT@gmail.com















#### **SAPPHIRE**

Approx. 2,647 - 2,665