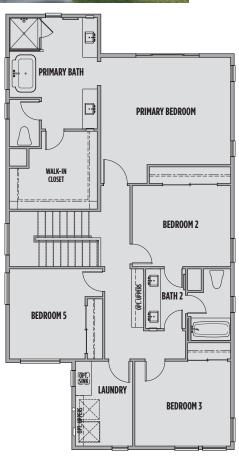

#### **SAPPHIRE**

Approx. 2,647 - 2,665 Sq. Ft. 5 Bedrooms | 3 Baths | 3-Car Tandem Garage