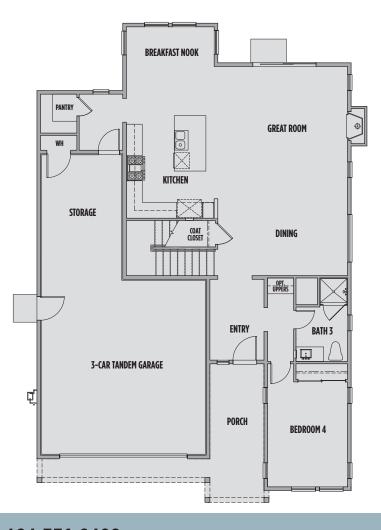

#### **SAPPHIRE**

Approx. 2,647 - 2,665 Sq. Ft. 5 Bedrooms | 3 Baths | 3-Car Tandem Garage