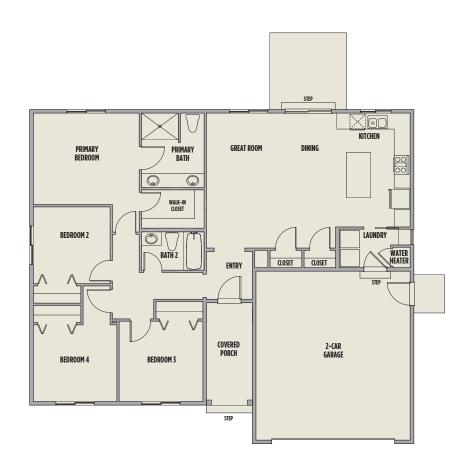

# 406 551 3629 Sarah Gebhardt, Real Estate Professional SarahUGMT@gmail.com

Approx. 2,239 Sq. Ft.

Main Level 1,516 Sq Ft | Lower Level 723 Sq Ft

3 Bedrooms | 2 Baths | 2-Car Garage

406 551 3629
Sarah Gebhardt, Real Estate Professional
SarahUGMT@gmail.com