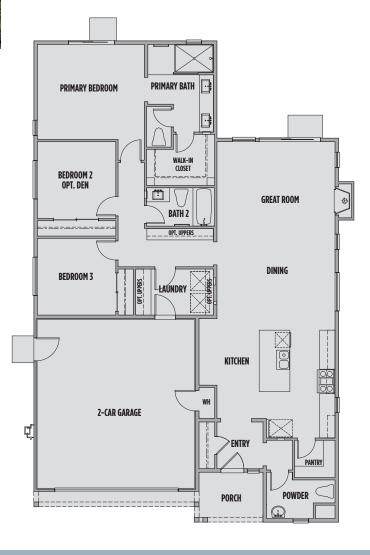

#### **GARNET**

Approx. 1,999 - 2,015 Sq. Ft. 3 Bedrooms | 2.5 Baths | 2-Car Garage