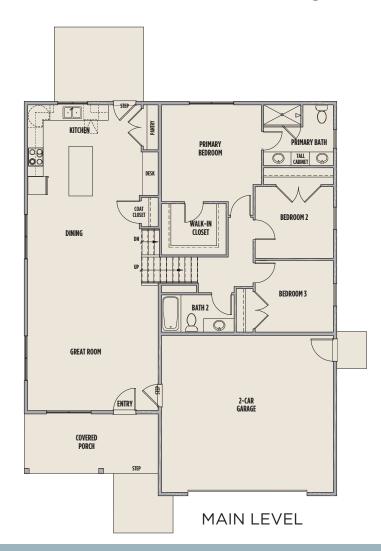

# 406 551 3629 Sarah Gebhardt, Real Estate Professional SarahUGMT@gmail.com

Approx. 2,239 Sq. Ft.

Main Level 1,516 Sq Ft | Lower Level 723 Sq Ft

3 Bedrooms | 2 Baths | 2-Car Garage

406 551 3629
Sarah Gebhardt, Real Estate Professional
SarahUGMT@gmail.com