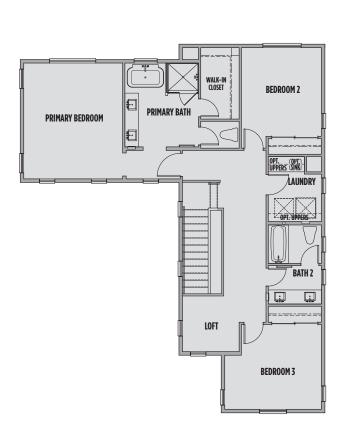

#### **GARNET**

Approx. 1,999 - 2,015 Sq. Ft. 3 Bedrooms | 2.5 Baths | 2-Car Garage