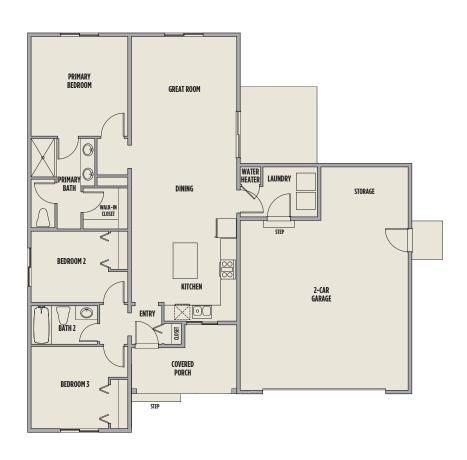

#### **GARNET**

Approx. 1,999 - 2,015 Sq. Ft. 3 Bedrooms | 2.5 Baths | 2-Car Garage